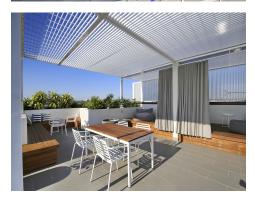

## 105 / 08 Donkin, West End

and SMEG appliances.

A level one, modern, north-facing apartment comprising 1 Bed 1 Bath with study room and 1 car with 59m2 of internal living area and 32m2 of the outdoor area (gross area of 91m2). The apartment includes contemporary designs and quality fixtures/fittings, ducted air-conditioning, stone benchtops