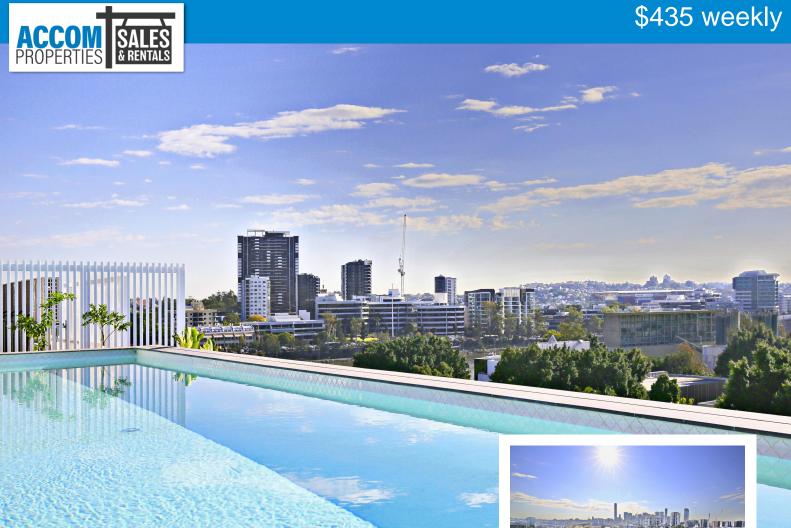

A rooftop terrace with a swimming pool and BBQ facilities, NBN connections to each unit, a lobby entrance, two passenger lifts, secure basement car parking, established landscaping and on-site management.

INK Apartments is located in a prime position of West End, less than 1.8km to the Brisbane CBD. The complex is only 200m from the River. Within walking...

Trying to access array offset on value of type null