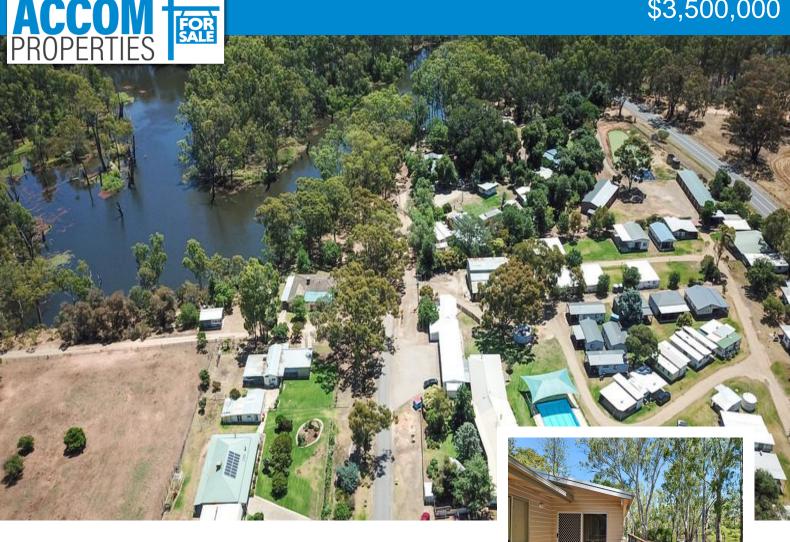

## 44 Old Murray Valley Highway, Bundalong

Located in one of Regional Victoria's premier tourist destinations you will find this 10.5 acre Freehold Going Concern Caravan Park. Sitting on the banks of the Ovens River, this Park has direct access to the the Ovens & Murray Rivers and Lake Mulwala. Bundalong Caravan Park has too many features to list them all, so we have noted some major features below:

- 97 Annual site holders with guaranteed income, underpinning the Parks financial viability.
- No website, online bookings or marketing, providing a massive upside for new owners.
- Plenty of room remaining to expand the Park with more tourist cabins, sites or Annuals.
- Money has already been spent in the Park preparing for expansion,...